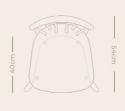

## Specification

Wood: Solid British Ash

Finish: Clear Oil Finish

Produced in: Hampshire, England

Production method: CNC, lathe turned, hand

inished

Dimensions: H90cm x W50cm x D54cm

Weight 6kg