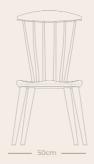

## Specification

Wood: Solid British Ash

Finish: Clear Oil Finish

Produced in: Hampshire, England

Production method: CNC, lathe turned, hand

inished

Dimensions: H90cm x W50cm x D54cm

Weight 6kg