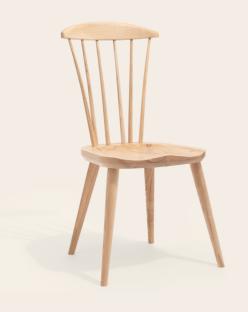

## Description

The Austen Side Chair is a beautifully crafted Windsor Chair that combines classic design with modern craftsmanship. Made from solid, sustainably sourced British Ash, this chair is both thoughtfully designed and durable, able to withstand the rigours of everyday use.

The clean lines and soft steam bent curves of the Austen Side Chair combined with the gently contoured seat make it a comfortable and elegant addition to the home.