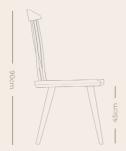

## Specification

Wood: Solid British Ash

Finish: Clear Oil Finish

Produced in: Hampshire, England

Production method: CNC, lathe turned, hand

inished

Dimensions: H90cm x W50cm x D54cm

Weight 6kg