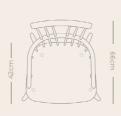

## Specification

Wood: Solid British Ash

Finish: Clear Oil Finish

Produced in: Hampshire, England

Production method: CNC, lathe turned, hand

inished

Dimensions: H107.5cm x W65cm x D66cm

Weight 7.5kg