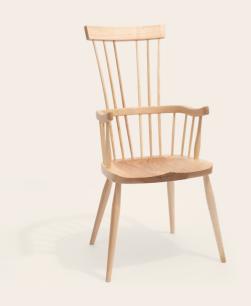

## Description

The Melbury Armchair is a beautifully handcrafted Windsor Chair, made from the finest cuts of British Ash which are all carefully hand selected to ensure the highest quality and durability.

Designed for a restful sit, the gently contoured seat and wrap around steam bent arms combine with the high back for a supportive and very comfortable statement chair that will be cherished for years to come.