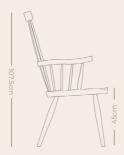

## Specification

Wood: Solid British Ash

Finish: Clear Oil Finish

Produced in: Hampshire, England

Production method: CNC, lathe turned, hand

inished

Dimensions: H107.5cm x W65cm x D66cm

Weight 7.5kg