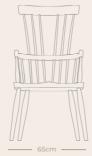

## Specification

Wood: Solid British Ash

Finish: Clear Oil Finish

Produced in: Hampshire, England

Production method: CNC, lathe turned, hand

inished

Dimensions: H107.5cm x W65cm x D66cm

Weight 7.5kg